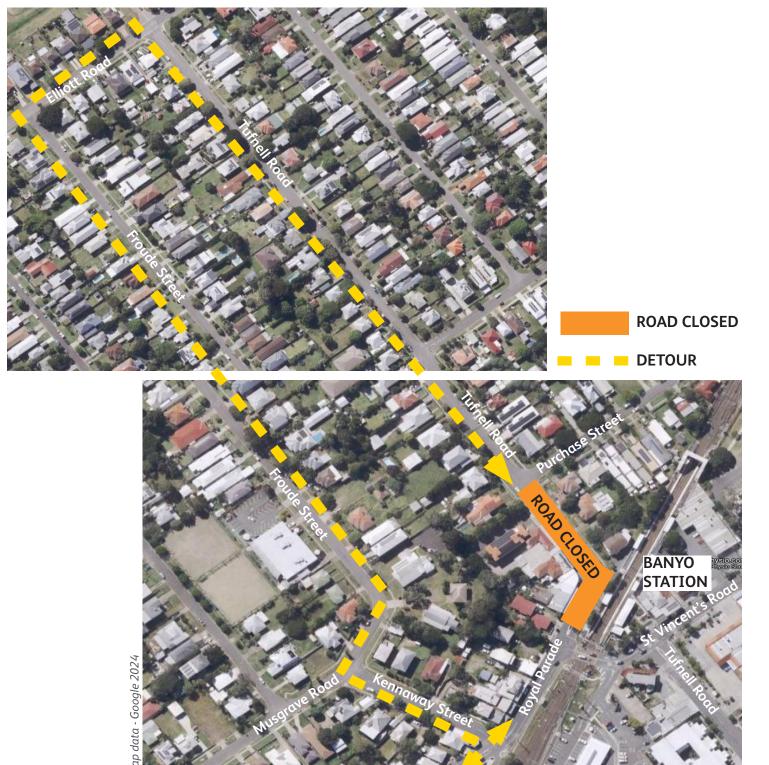

## Road closure

## Royal Parade/Tufnell Road

4am Thursday 5 to 12:01am Monday 9 September 2024

Traffic diversion around the road closure via Tufnell Road, Elliott Road, Froude Street, Musgrave Road and Kennaway Street.