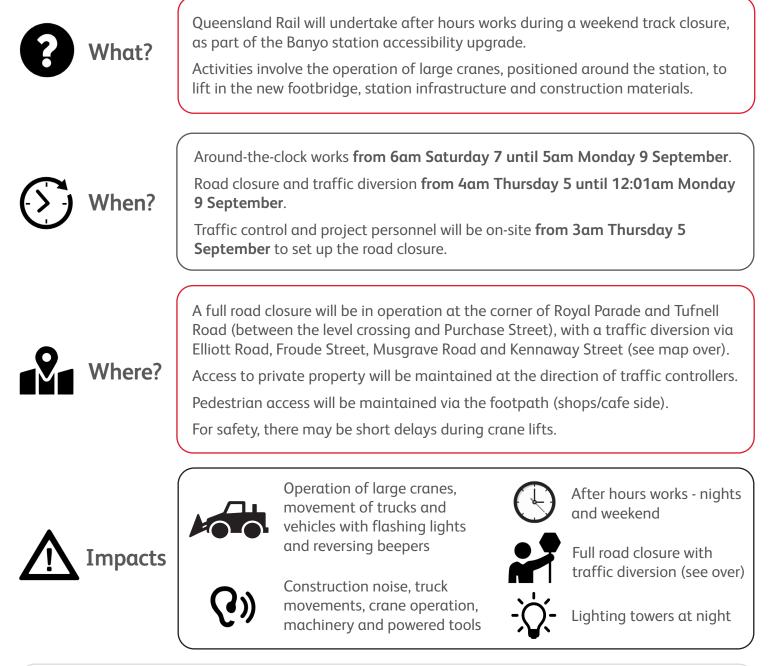

## After hours works Banyo station

We apologise for any inconvenience and thank you for your patience while we build you a better Banyo station. Works may be subject to change due to weather conditions and operational requirements.

## Road closure

## Royal Parade/Tufnell Road

4am Thursday 5 to 12:01am Monday 9 September 2024

Traffic diversion around the road closure via Tufnell Road, Elliott Road, Froude Street, Musgrave Road and Kennaway Street.