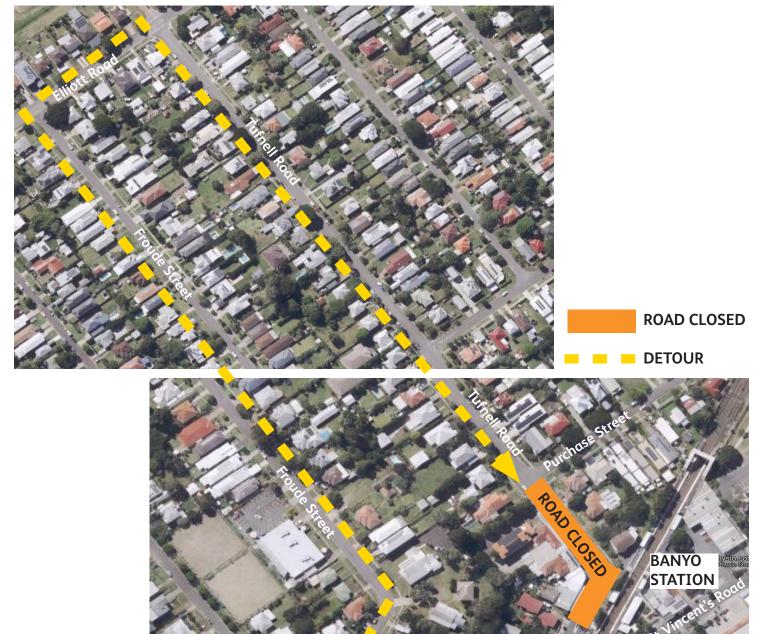

## Road closure UPDATE Royal Parade/Tufnell Road

5am Monday 2 to 5pm Thursday 19 December 2024

We apologise for any inconvenience and thank you for your patience while we build you a better Banyo station. Works may be subject to change due to weather conditions and operational requirements.

## Royal Parade/Tufnell Road

5am Monday 2 to 5pm Thursday 19 December 2024

ap data - Google 202

Ð