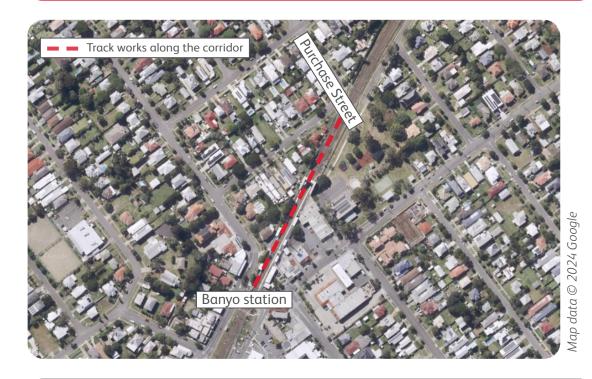

Where?

Works will be occurring on the track between Banyo Station and Purchase Street, Banyo.

**Impacts** 

Machinery and construction noise

Rail and track maintenance

Late night works

Every effort will be made to carry out these works with respect for our valued neighbours. We apologise for any inconvenience and thank you for your patience as we work to improve our network.