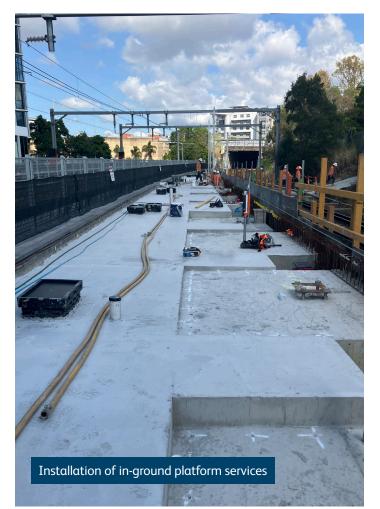

## **Project status**

The following works have been carried out recently at Buranda station:

- ongoing installation of in-ground services on the platforms
- ongoing construction of concrete foundation works for the new lifts, footbridge and shelters.