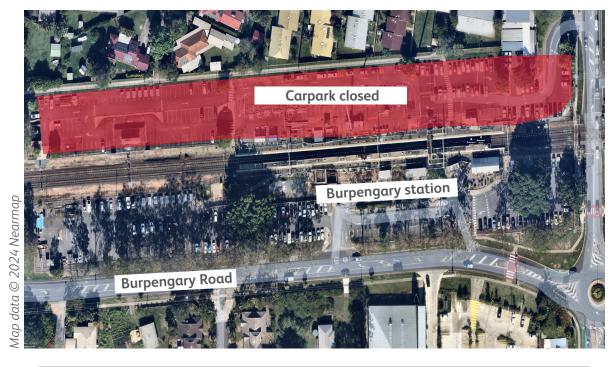

Where?

Works will take place in the carpark areas on the Bantry Avenue side of the station. This carpark will be closed during works to facilitate the movement of crane and trucks.

Access to platform 2 will be maintained during this time.