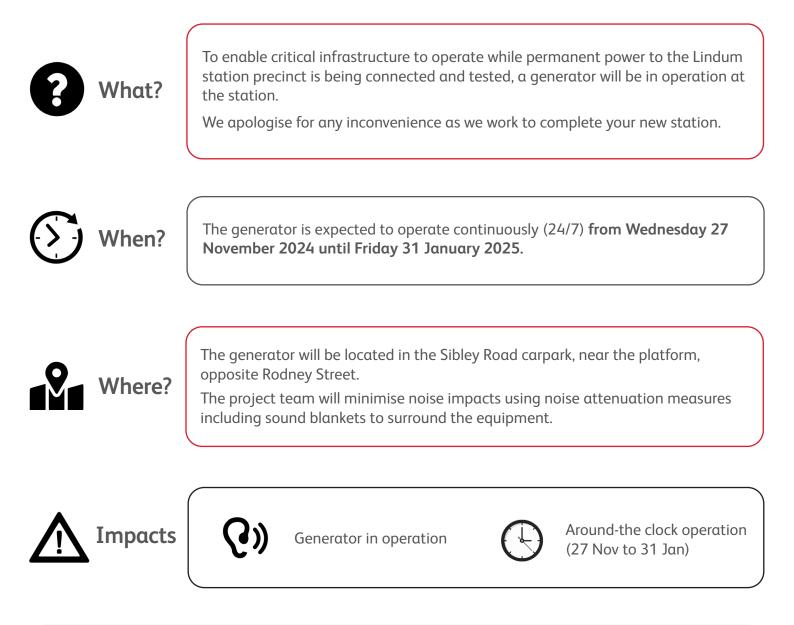

## Generator operation

## Lindum station

## 27 November 2024 to 31 January 2025

Every effort will be made to carry out these works with respect for our valued neighbours. We apologise for any inconvenience and thank you for your understanding as we build you a better Lindum station. Works may be subject to change due to weather conditions and operational requirements.