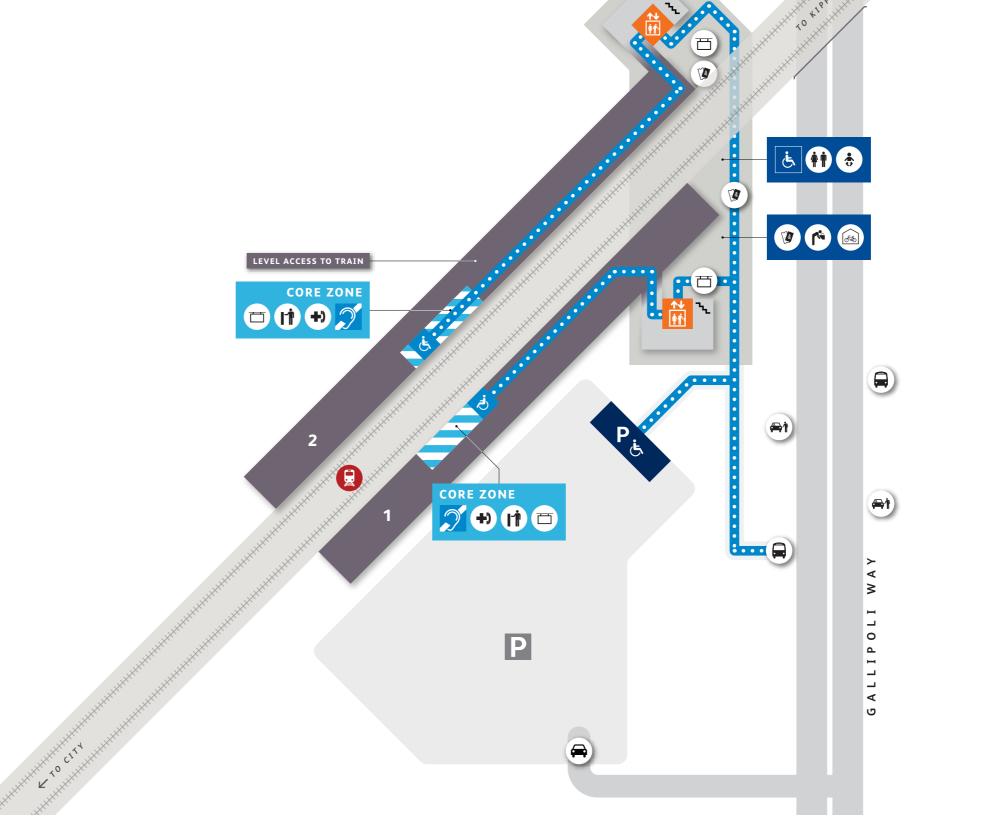

## **Kallangur Station Platform Access Map**

## **CORE ZONE**

- 🛓 Assisted Boarding Point Hearing Loop Help Phone Next Train Information
- Customer Information Screen

## **STATION FEATURES**

|                 | Entry                     |
|-----------------|---------------------------|
| РĠ              | Accessible Parking        |
|                 | Accessible Path of Travel |
| Ρ               | Parking                   |
| <b>↑↓</b><br>∳∱ | Lift                      |
| 5               | Stairs                    |
| ۴               | Drinking Fountain         |
| V.              | Tickets/ Fares            |
| Ė               | Accessible Toilets        |
| ŧİ              | Toilets                   |
| •               | Baby Change               |
| 650             | Bike Enclosures           |
|                 | Vehicular Entry           |
|                 | Тахі                      |
| 角               | Kiss'n'Ride               |
|                 | Bus Stop                  |
|                 |                           |

## **OTHER FEATURES**

Shelter **Priority Seating** Bike Rack Tactile Ground Indicators

Design features of toilet and carparking facilities can vary between stations.